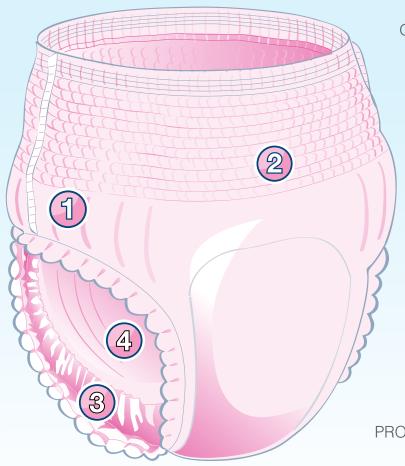

## 1. Body-Contoured Anatomical Design

For the feel of everyday underwear. Enhance resident dignity, mobility, and independence.

### 2. Pink SensiSoft Fabric

Offers extra soft, garment-like fit.

Enhance resident comfort and dignity.

#### 3. Soft Anti-Leak Guards

Reduce leakage and improve containment.

Promote resident confidence, impact facility utilization.

## 4. Super Absorbency Core

Wicks fluid away quickly to promote dryness and help maintain skin integrity. **Improve resident dignity and comfort.** 

PROVIDES A BETTER FIT. PROMOTES COMFORT AND DIGNITY.